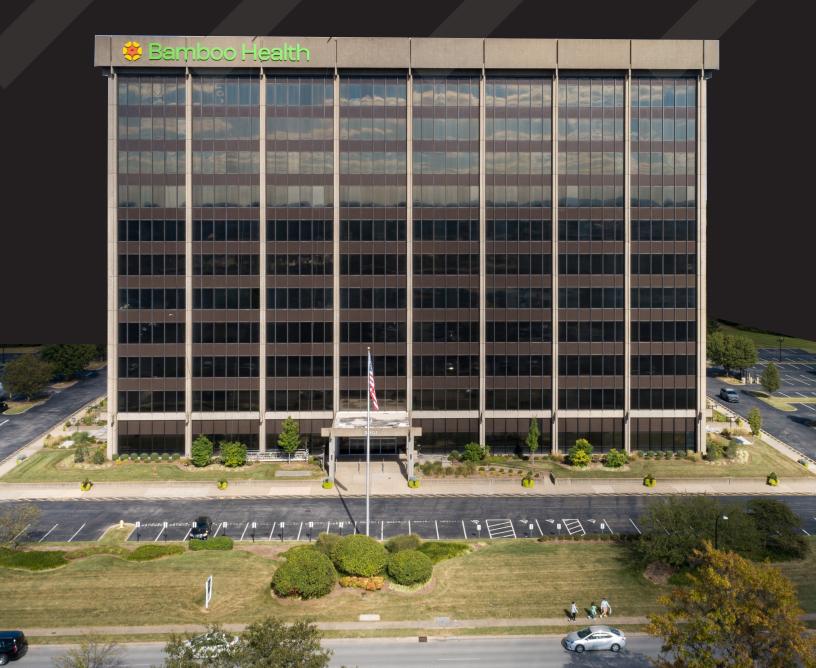

# 9901 LINN STATION

9901 Linn Station Rd, Louisville, KY 40223

#### Overview

9901 Linn Station Road is a fully amenitized office tower in Louisville's Hurstbourne Parkway submarket. The property offers a wide range of space options from ~44,000 RSF of contiguous headquarters space, to 7,000 RSF of ready-to-finish office.