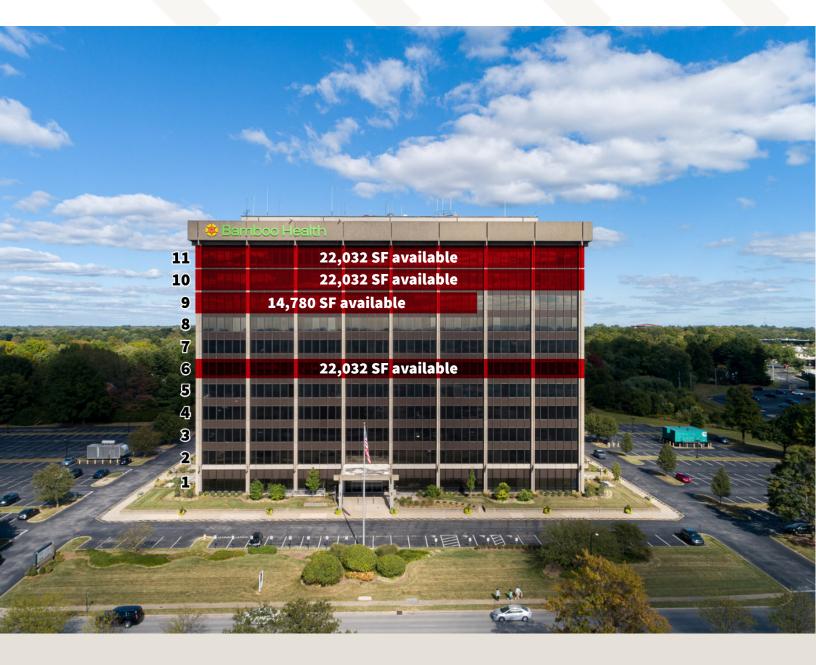

Building under new ownership
- On-site property management

#### **Available Spec Suites** 9th Floor



**Suite 902** offers work space for 12 – 15 people with open area for work stations as well as three hard-walled offices, small and large conference rooms, and an openair break/collaboration area.

**Suite 904** offers work space for 20 – 25 people with open area for work stations, three hard-walled offices, small and large conference rooms, a lounge/ collaboration area, and an open break area.

## Full and Partial Floor Availabilities in Warm-Shell Condition

9901 Linn Station offers both full floor and partial floors in warm-shell condition with new ceilings and new lights, affording tenants a blank slate in which to create their ideal office space.





## **Current Availabilities**



#### 9901 LINN STATION



Yandell Wood Senior Vice President

7316 New La Grange Road Louisville, KY 40222 T +1 502 394 2518 M +1 502 608 5432 yandell.wood@jll.com

Although information has been obtained from sources deemed reliable, JLL does not make any guarantees, warranties or representations, express or implied, as to the completeness or accuracy as to the information contained herein. Any projections, opinions, assumptions or estimates used are for example only. There may be differences between projected and actual results, and those differences may be material. JLL does not accept any liability for any loss or damage suffered by any party resulting from reliance on this information. If the recipient of this information has signed a confidentiality agreement with JLL regarding this