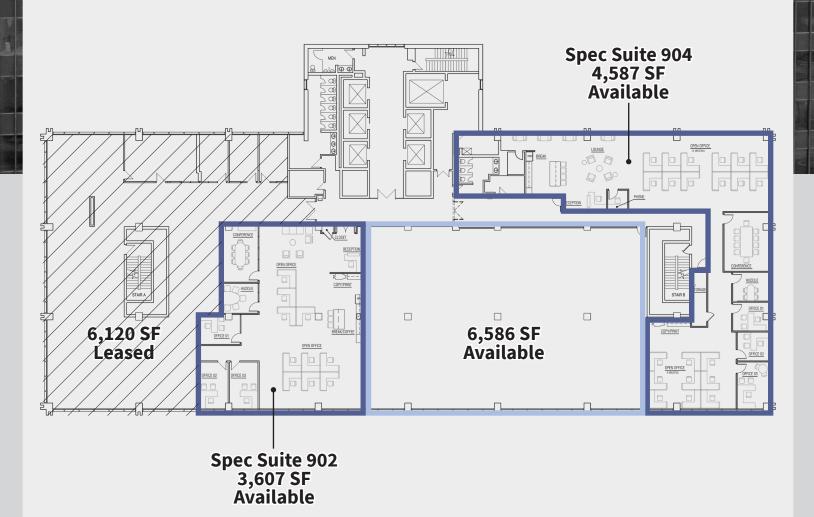

The building also offers marketready suites of 3,607 SF and 4,587 SF for tenants seeking immediately available office options.

BUILDING SIZE CLASS FLOOR SIZE PARKING

240,300 SF B 22,032 SF SURFACE

#### **Available Spec Suites** 9th Floor

**Suite 902** offers work space for 12 – 15 people with open area for work stations as well as three hard-walled offices, small and large conference rooms, and an openair break/collaboration area.

**Suite 904** offers work space for 20 – 25 people with open area for work stations, three hard-walled offices, small and large conference rooms, a lounge/ collaboration area, and an open break area.