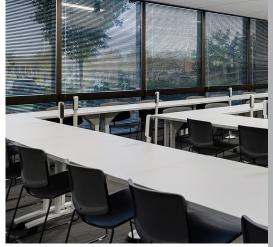

## Building Specifications

Large, efficient floor plates of 22,032 RSF

•

- Floor to ceiling windows, allowing abundant natural light
- Recently renovated lobby
- Fitness Center with showers and lockers
- Common conference/ training room
- Outdoor seating
- Lower level storage
- Rapid access to I-64 off Hurstbourne Parkway
- Walking distance to dining, shopping and daycare
- Building under new ownership
- On-site property management