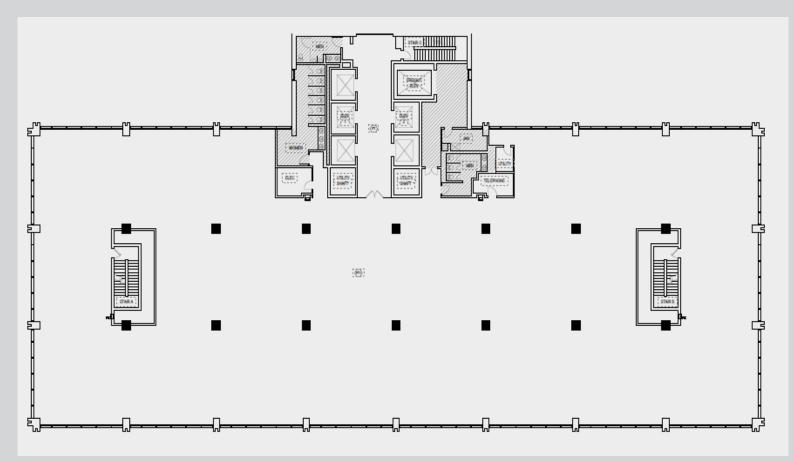

## Full and Partial Floor Availabilities in Warm-Shell Condition

9901 Linn Station offers both full floor and partial floors in warm-shell condition with new ceilings and new lights, affording tenants a blank slate in which to create their ideal office space.