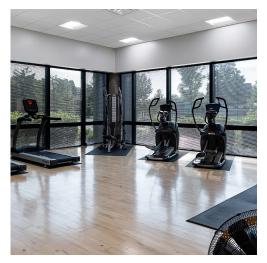

## Amenities

Fitness room with showers and lockers

Building

conference

room

Outdoor seating

Floor to ceiling windows

## Building Specifications

Large, efficient floor plates of 22,032 RSF

•

- Floor to ceiling windows, allowing abundant natural light
- Recently renovated lobby
- Fitness Center with showers and lockers
- Common conference/ training room
- Outdoor seating
- Lower level storage
- Rapid access to I-64 off Hurstbourne Parkway
- Walking distance to dining, shopping and daycare
- Building under new ownership
- On-site property management