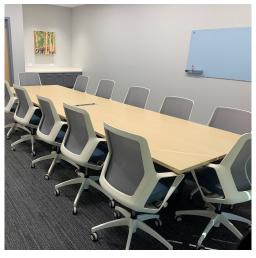

## Amenities

Fitness room with showers and lockers

Building

conference

room

Outdoor seating

Floor to ceiling windows

## Building Specifications

Large, efficient floor plates of 22,032 RSF

•

- Floor to ceiling windows, allowing abundant natural light
- Recently renovated lobby
- Fitness Center with showers and lockers
- Common conference/ training room
- Outdoor seating
- Lower level storage
- Rapid access to I-64 off Hurstbourne Parkway
- Walking distance to dining, shopping and daycare
- Building under new ownership
- On-site property management