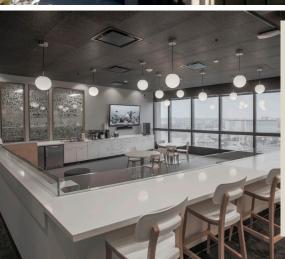

## Amenities

Fitness room with showers and lockers

Building

conference

room

Outdoor seating

Floor to ceiling windows

## Building Specifications

Large, efficient floor plates of 22,032 RSF

•

- Floor to ceiling windows, allowing abundant natural light
- Recently renovated lobby
- Fitness Center with showers and lockers
- Common conference/ training room
- Outdoor seating
- Lower level storage
- Rapid access to I-64 off Hurstbourne Parkway
- Walking distance to dining, shopping and daycare
- Building under new ownership
- On-site property management