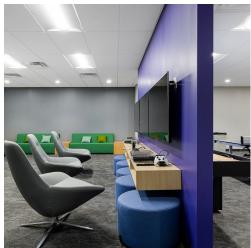

## Amenities

Fitness room with showers and lockers

Building

conference

room

Outdoor seating

Floor to ceiling windows

#### **Available Spec Suites** 9th Floor

**Suite 902** offers work space for 12 – 15 people with open area for work stations as well as three hard-walled offices, small and large conference rooms, and an openair break/collaboration area.

**Suite 904** offers work space for 20 – 25 people with open area for work stations, three hard-walled offices, small and large conference rooms, a lounge/ collaboration area, and an open break area.