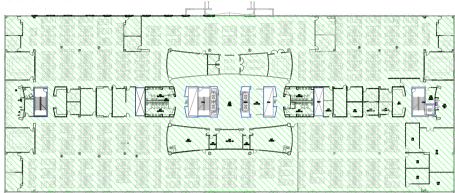

#### Second floor

\*furniture shown does not exist. Displayed for layout examples only.

### Fourth floor

\*furniture shown does not exist. Displayed for layout examples only.

- Each floor has dual restrooms and dual break/kitchen areas
- Large first floor fitness area with locker rooms
- Three, large and divisible existing training rooms on the first floor
- Easily demised to a multi-tenant building with secured lobby and reception
- 7 per 1,000 parking on 14.23 acres